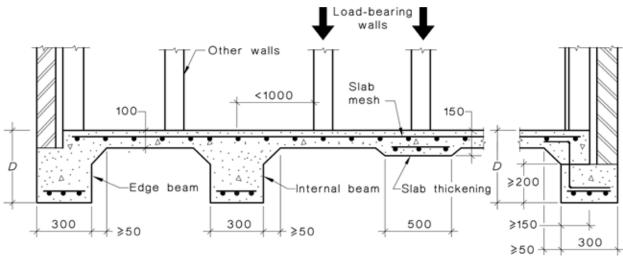

## **Residential Slabs & Footings**

Excerpt from Australian Standard AS 2870-1996 Residential slabs and footings - Construction

Note the increased footing depth required for lower classed sites.

Building sites at Eastlyn Estate have achieved ratings at the favourable end of site classification It can cost significantly more to build on a lot with a low classification - ask your builder.

Alternative edge detail (see Note 5 and Figure 3.3)

|               | Type of construction                     | Edge and internal beams<br>(see Note 1) |                              |                                               | Slab mesh              |                                |                                 |
|---------------|------------------------------------------|-----------------------------------------|------------------------------|-----------------------------------------------|------------------------|--------------------------------|---------------------------------|
| Site<br>class |                                          | Depth<br>(D)<br>mm                      | Bottom<br>reinforc-<br>ement | Maximum<br>spacing<br>centre to<br>centre (m) | Slab<br>length<br><18m | Slab<br>length<br>≥18&<<br>25m | Slab<br>length<br>≥25m&<br><30m |
| Class A       | Clad frame                               | 300                                     | 3-L8TM                       | _                                             | SL72                   | SL82                           | SL92                            |
|               | Articulated masonry veneer               | 300                                     | 3-L8TM                       | -                                             | SL72                   | SL82                           | SL92                            |
|               | Masonry veneer                           | 300                                     | 3-L8TM                       | l —                                           | SL72                   | SL82                           | SL92                            |
|               | Articulated full masonry                 | 400                                     | 3-L8TM                       | _                                             | SL72                   | SL82                           | SL92                            |
|               | Full masonry                             | 400                                     | 3-L8TM                       | _                                             | SL72                   | SL82                           | SL92                            |
| Class S       | Clad frame                               | 300                                     | 3-L8TM                       | _                                             | SL72                   | SL82                           | SL92                            |
|               | Articulated masonry veneer               | 300                                     | 3-L8TM                       | l —                                           | SL72                   | SL82                           | SL92                            |
|               | Masonry veneer                           | 300                                     | 3-L11TM                      | _                                             | SL72                   | SL82                           | SL92                            |
|               | Articulated full masonry                 | 400                                     | 3-L11TM                      | l —                                           | SL72                   | SL82                           | SL92                            |
|               | Full masonry                             | 450                                     | 3-L11TM                      | 5.0(Note 2)                                   | SL82                   | SL82                           | SL92                            |
| Class M       | Clad frame                               | 300                                     | 3-L11TM                      | 6.0(Note 2)                                   | SL72                   | SL82                           | SL92                            |
|               | Articulated masonry veneer               | 400                                     | 3-L11TM                      | 6.0(Note 2)                                   | SL72                   | SL82                           | SL92                            |
|               | Masonry veneer                           | 400                                     | 3-L11TM                      | 5.0(Note 2)                                   | SL72                   | SL82                           | SL92                            |
|               | Articulated full masonry                 | 500                                     | 3-L12TM                      | 4.0                                           | SL82                   | SL82                           | SL92                            |
|               | Full masonry                             | 800                                     | 3-N16                        | 4.0                                           | SL92                   | SL92                           | SL92                            |
| Class<br>M-D  | Clad frame                               | 400                                     | 3-L11TM                      | 5.0(Note 2)                                   | SL72                   | SL82                           | SL92                            |
|               | Articulated masonry veneer               | 400                                     | 3-L11TM                      | 4.0                                           | SL72                   | SL82                           | SL92                            |
|               | Masonry veneer                           | 500                                     | 3-L12TM                      | 4.0                                           | SL82                   | SL82                           | SL92                            |
|               | Articulated full masonry                 | 625                                     | 3-L12TM                      | 4.0                                           | SL92                   | SL92                           | SL92                            |
|               | Full masonry                             | _                                       | _                            | _                                             | _                      | _                              | _                               |
| Class H       | Clad frame                               | 400                                     | 3-L11TM                      | 5.0(Note 2)                                   | SL72                   | SL82                           | SL92                            |
|               | Articulated masonry veneer               | 500                                     | 3-L12TM                      | 4.0                                           | SL82                   | SL82                           | SL92                            |
|               | Masonry veneer                           | 700                                     | 3-N16                        | 4.0                                           | SL92                   | SL92                           | SL92                            |
|               | Articulated full masonry                 | 1 000                                   | 4-N16                        | 4.0                                           | SL102                  | SL102                          | SL102                           |
|               | Full masonry                             | _                                       | _                            | _                                             | _                      | _                              | _                               |
| Class         | Clad frame                               | 500                                     | 3-L11TM                      | 4.0                                           | SL82                   | SL82                           | SL92                            |
| H-D           | Articulated masonry veneer               | 600                                     | 3-L12TM                      | 4.0                                           | SL92                   | SL92                           | SL92                            |
|               | Masonry veneer                           | _                                       | _                            | _                                             | _                      | _                              | _                               |
|               | Articulated full masonry<br>(See Note 6) | 1 200                                   | 4-N16                        | 4.0                                           | SL102                  | SL102                          | SL102                           |
|               | Full masonry                             | _                                       | _                            | _                                             | _                      | _                              | _                               |